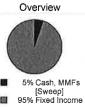

| Asset Composition                   | Market Value    | % of Account Assets |       |
|-------------------------------------|-----------------|---------------------|-------|
| Cash and Money Market Funds [Sweep] | \$ 55,797.42    | 5%                  |       |
| Fixed Income                        | 983,020.84      | 95%                 |       |
| Total Assets Long                   | \$ 1,038,818.26 |                     | - (1) |
| Total Account Value                 | \$ 1,038,818.26 | 100%                | -     |