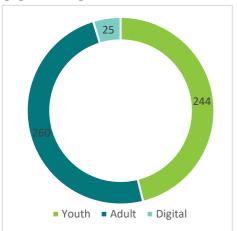

and effect from and after its passage, approval, and publication according to law.

ADOPTED by the Board of Trustees of the Barrington Public Library District, Cook, Kane, Lake, and McHenry Counties, Illinois on this 8th day of July, 2019, pursuant to a roll call vote as follows:

AYES: Carr, Clifford, Miller, Minner, Peters, Pizzi, Tenyer

NAYS:

ABSENT: 💋

ABSTAIN:

APPROVED: \

President, Board of Trustees of the Barrington Public Library District

ATTEST:

Secretary, Board of Trustees of the Barrington Public Library District

# **STATISTICS** JUNE 2019

## **MEMBERSHIP**

## 26,389

current cardholders

**336 59.8% 76.2%** 

new cardholdership households active cardholders rate in the last year

## COLLECTION

**179,576** library items

23,223

digital subscription uses

# OUTREACH



1,030

locker

deliveries

7,125

outreach

returns

#### **PROGRAMS**

96 programs offered



## **5,572** total program attendance



#### 38 one-on-one sessions



### **CHECKOUTS**

### 69,115

total checkouts

### Checkouts By Material Type



**SPACE** 

28,300

library visits

| 67           | 955        | 699      |
|--------------|------------|----------|
| meeting room | study room | MakerLab |
| uses         | uses       | visits   |

### **TECHNOLOGY**

20,191 2,012 107,288

wi-fi internet website sessions computer uses hits

#### **TOP 5 CIRCULATING ITEMS**

Wishtree - Juvenile Fiction

A Dangerous Act of Kindness (Big Library Read) eBook

**Bohemian Rhapsody** - DVD

Green Book - DVD

Vice - DVD

#### TOP CIRCULATING NOVEL

The Woman In the Window - A.J. Finn



# SOCIAL ME